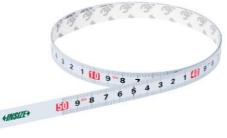

## type of reading

self adhesive back

Self adhesive back

Code

7139-50

7139-100

Steel tape, non-glare coating, wear resistance

Graduation

1mm

1mm

Accuracy

±0.2mm

±0.4mm

7139-50

|                                                                                                                                                                                                                                                                                           | Unit: mm |
|-------------------------------------------------------------------------------------------------------------------------------------------------------------------------------------------------------------------------------------------------------------------------------------------|----------|
| L                                                                                                                                                                                                                                                                                         |          |
|                                                                                                                                                                                                                                                                                           | ΤΠ       |
| 522 · · · · · / / · · · / / · · · / / · · · / / · · · / / · · · / / · · · / / · · · / / · · · / / · · · / / · · · / / · · · / · / · · · / · · · / · · · / · · · / · · · / · · · · / · · · · / · · · · · / · · · · · / · · · · · · / · · · · · · / · · · · · · · · · · · · · · · · · · · · |          |
|                                                                                                                                                                                                                                                                                           | 0.3      |