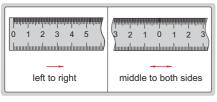

## LONG MEASURING TAPE

Range (L)

50-0-50cm

0-100cm

Type of reading

middle to both sides

left to right

| Code    | Range         | Graduation | Width of tape | W     | Н     |
|---------|---------------|------------|---------------|-------|-------|
| 7143-50 | 0-50m/0-165ft | 1mm, 1/8"  | 13mm          | 220mm | 320mm |