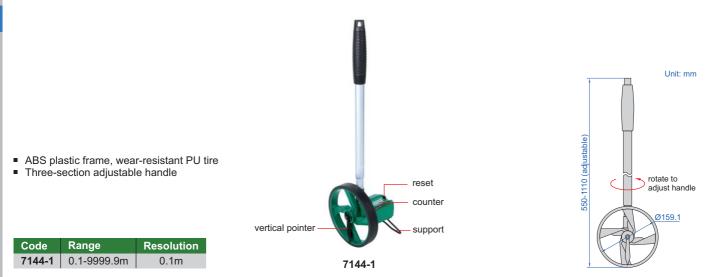

· / · · · · / · · · · / · · · · · / · · · · · / · · · · · · / · · · · · · / · · · · · · · · · · · · · · · · · · · · |          |
|                                                                                                                                                                                                                                                                                           | 0.3      |

## LONG MEASURING TAPE

Range (L)

50-0-50cm

0-100cm



Type of reading

middle to both sides

left to right

| Code    | Range         | Graduation | Width of tape | W     | Н     |
|---------|---------------|------------|---------------|-------|-------|
| 7143-50 | 0-50m/0-165ft | 1mm, 1/8"  | 13mm          | 220mm | 320mm |

## **MEASURING WHEEL (BASIC TYPE)**

15