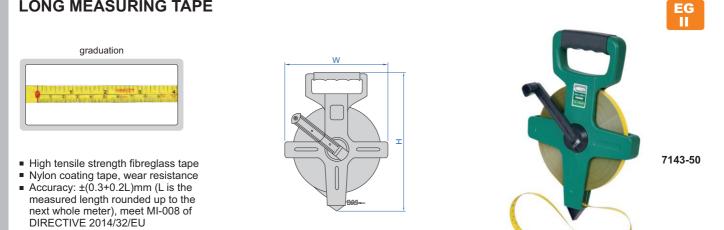

## LONG MEASURING TAPE

Range (L)

50-0-50cm

0-100cm

Type of reading

middle to both sides

left to right

| Code    | Range         | Graduation | Width of tape | W     | Н     |
|---------|---------------|------------|---------------|-------|-------|
| 7143-50 | 0-50m/0-165ft | 1mm, 1/8"  | 13mm          | 220mm | 320mm |