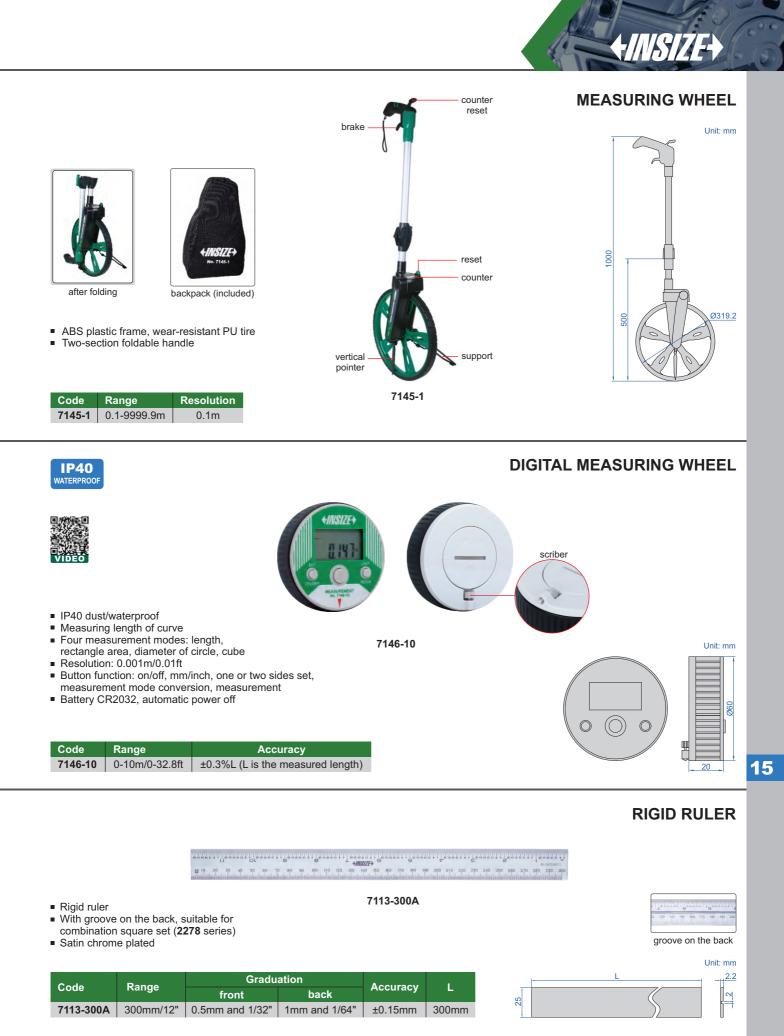

/ · · · · / · · · · / · · · · · / · · · · · / · · · · · · / · · · · · · / · · · · · · · · · · · · · · · · · · · · |          |
|                                                                                                                                                                                                                                                                                           | 0.3      |

## LONG MEASURING TAPE

Range (L)

50-0-50cm

0-100cm



Type of reading

middle to both sides

left to right

| Code    | Range         | Graduation | Width of tape | W     | Н     |
|---------|---------------|------------|---------------|-------|-------|
| 7143-50 | 0-50m/0-165ft | 1mm, 1/8"  | 13mm          | 220mm | 320mm |

## **MEASURING WHEEL (BASIC TYPE)**

15